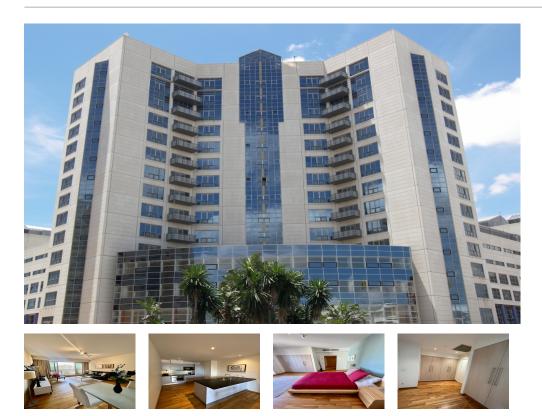

## ATLANTIC SUITES

## FEATURES

- 1 Bedrooms
- 1 Bathrooms
- Lifts

Stunning west facing one bedroom, one bathroom apartment located on a mid-level floor within this exclusive development. This very spacious apartment has an open contemporary kitchen, finished with the latest high spec appliances as well as under floor heating in the bathroom with comfort cooling and heating. From the living there is access to a large west facing balcony with great views towards the bay. Amenities include all year round swimming pool, health spa, gym at a discounted price and a Costa Coffee in the entrance to the building. Please contact us on +350 200 51010 to arrange a viewing. Suitable for Cat2 Status subject to formal application.