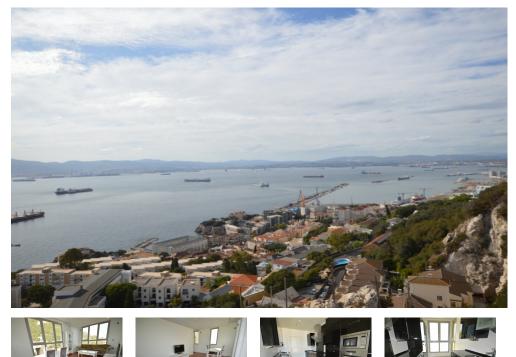

## CLIFFTOP HOUSE

- 2 Bedrooms
- 2 Bathrooms
- Communal gym
- Fully Furnished
- Communal Pool
- Private Parking

Charming two-bedroom, two-bathroom apartment on a 6th floor within this exclusive development provides superb views of the bay and the Straits of Gibraltar towards Africa and the Mediterranean. This property has a feeling of light and space created by spacious interiors and large full height patio doors to maximize the potential of this unique location. The property consists of two bedrooms two bathrooms with reverse air-conditioning and has been finished to a very high standard throughout. Includes two parking spaces within the secure underground