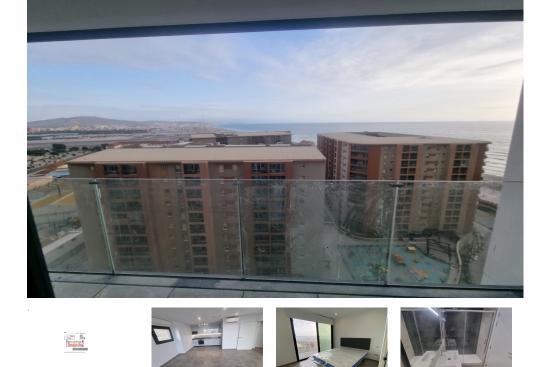

## FEATURES

- 1 Bedrooms
- 1 Bathrooms
- Lifts
- Gym/Spa
- Contemporary bathroom
- East aspect
- Contemporary finish
- Beautiful views
- Parking facilities on
- rental basisPartly Furnished

Delighted to present this 1-bed, 1- bath presidential suite apartment on the 16th floor of the new E1 Development. Showcasing captivating views of the Spanish coast.Featuring an open-plan kitchen connecting with the living room, master bedroom with en-suite and fitted wardrobe. Enjoys a spacious terrace of 10m2 conveniently accessible from both the living room and the main bedroom.Includes ample storage space in the corridor.These suites offer the opportunity to live in a high-end specification space of outstanding value.All E1 apartments are supplied fully furnished and equipped (including towels, linen, pots, pans, TV, dishes and toaster) ready to occupy immediately.The development includes a Wellness Spa, a Health Club (discounted rates for E1 occupants) and a swimming pool, as well as co-working space on the first floor and a restaurant.Room service will be provided for food and dry cleaning (within certain hours and paid for by the occupant or tenant)Located within walking distance from the city centre, the Gibraltar airport, the Spanish Border and Gibraltar's eastern side beaches.Option to purchase a parking if available for an extra premium or rent for £150 p.c.m.Don't miss out and call us for a viewing.