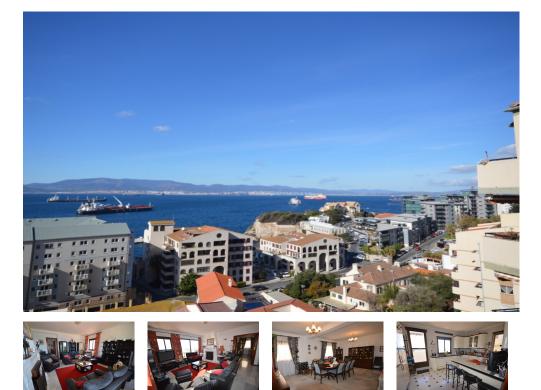

## SOUTH DISTRICT

- 6 Bedrooms
- 3 Bathrooms
- Fireplace
- Marble floors
- Terrace
- Partly Furnished

Exclusive to BMI!We are proud to present you a beautiful large 6-bedroom (one currently used as a study) 3bathroom top floor apartment which is New to the Market! Located within a small development boasting of a small communal patio and within walking distance to Rosia Bay & Camp Bay. This property comprises of a spacious Master bedroom with en-suite bathroom, family kitchen, dining room, 4 good size bedrooms all with fitted wardrobes, 1 shower room, family bathroom and living room. There is also an extensive private balcony which is accessible from both the kitchen and living area offering uninterrupted views of the bay and straits of Gibraltar. Property features marble flooring throughout and a working fireplace in the living room.Perfect to live in and also perfect property for investment with possibility of easily splitting and converting into two apartments. Viewing is highly recommended.