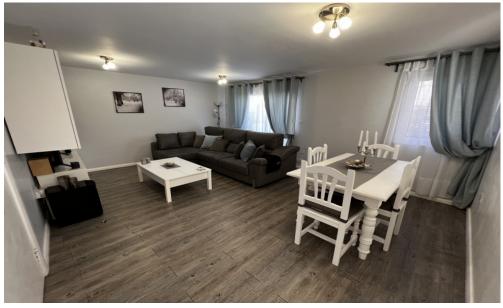

## **FEATURES**

- 2 Bedrooms
- 1 Bathrooms
- private patio
- Double glazing
- Loft area
- Partly Furnished
- Private Parking

New to the market and exclusive to BMI!Unique and charming end of terrace town house with front private patio with a west entrance, situated in the highly desirable development of Europa Walks. The accommodation comprises of kitchen with an extended laundry area with access to the front patio, living/dining room with access to an east facing back patio, and hall on the 1st level. On the upstairs level you have two double size bedrooms both with fitted wardrobes, bathroom and two large store cupboards. Additionally, the property has had the loft boarded up and offers generous storage space. This property can be extended ( with correct town planning permissions ) Possibilities are endless. Includes an off-road car parking space. Viewing is a must! Three year residency is required.