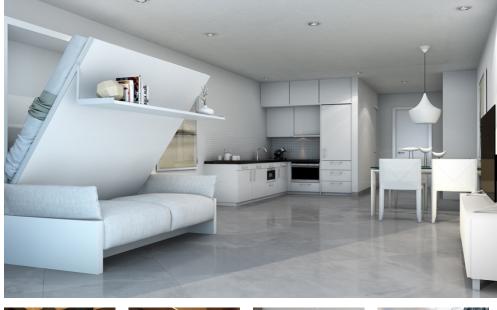

## **FEATURES**

- Studio Bedrooms
- 1 Bathrooms
- Air conditioning
- West facing
- Indoor swimming pool
- Contemporary kitchen
- Contemporary bathroom
- 16 floor
- Wellness Spa
- Communal Pool

Pleased to offer this charming studio apartment, on the 16th Floor of the new E1 development.E1 is a lovely collection of LUXURY SUITES, PRESIDENTIAL SUITES and PRESIDENTIAL PENTHOUSES cleverly engineered to offer the highest in practical life.The world's densest cities have struggled to accommodate the increasing numbers of people wanting to live centrally. Gibraltar is no different.These suites offer the opportunity to live in a high-end specification space of outstanding value.All E1 apartments are supplied fully furnished and equipped (including towels, linen, pots, pans, TV, dishes and toaster) ready to occupy immediately.The development includes a Wellness spa and a Health Club (discounted rates for E1 occupants), as well as dry cleaning services, a coworking space on the first floor and a restaurant.Room service will be provided for food and dry cleaning (within certain hours and paid for by the occupant or tenant)Located within walking distance from the city center, the Gibraltar airport, the Spanish Border and Gibraltar's eastern side beaches.