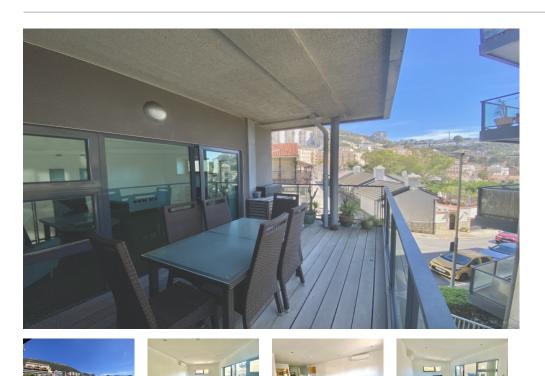

## **FEATURES**

- 2 Bedrooms
- 2 Bathrooms
- Air conditioning
- Lifts
- great views
- spacious
- private parking spot
- Fully Furnished
- Private Parking
- Communal Garden

Exclusive and new to the market. Two bedrooms, two bathrooms middle floor apartment set in an exclusive gated development within Gibraltar's south district; enjoying its very own microclimate, extraordinary views and landscaped gardens and the bay. This apartment is of approximately 90m2 and includes a terrace of approximately 13m2. The apartment is finished to a very high standard with hardwood timber flooring throughout, contemporary quality fully fitted kitchen to include appliances of a high standard and fully fitted stylistic designer bathrooms. Amenities include comfort cooling to bedrooms and lounge, private parking and a health and fitness suite within the Grand Magazine. Includes a private parking space within the building. Cat 2 suitable. Viewing is highly recommended.

Interior Size: Exterior Size: Plot Area: Furnishing: 90m<sup>2</sup> 13m<sup>2</sup> N/A Fully Furnished

Ownership: Rates: Service Charges: Price per sqm: Leasehold TBC TBC £5,854.92

BMI Group Limited, Unit 7 Portland House, Glacis Road, P.O. Box 469, Gibraltar