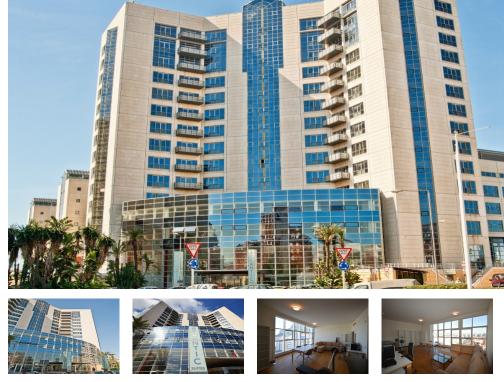

## ATLANTIC SUITES

## **FEATURES**

- 1 Bedrooms
- 2 Bathrooms
- Partly Furnished
- Private Parking

Stunning East facing one-bedroom, two-bathroom apartment located on a high floor within this exclusive development. This apartment has an internal area of 76m2 with a fully fitted kitchen and bathroom, fitted wardrobe and wooden flooring throughout. Parking is allocated in the underground secure garage. Amenities include swimming pool and health spa at a discounted price. Must be viewed.