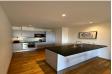

## **FEATURES**

- 1 Bedrooms
- 1 Bathrooms
- Lifts

Stunning west facing one bedroom, one bathroom apartment located on a mid-level floor within this exclusive development. This very spacious apartment has an open contemporary kitchen, finished with the latest high spec appliances as well as under floor heating in the bathroom with comfort cooling and heating. From the living there is access to a large west facing balcony with great views towards the bay. Amenities include all year round swimming pool, health spa, gym at a discounted price and a Costa Coffee in the entrance to the building. Please contact us on +350 200 51010 to arrange a viewing. Suitable for Cat2 Status subject to formal application.