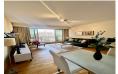

## **FEATURES**

- 1 Bedrooms
- 1 Bathrooms
- Lifts

Stunning west facing one bedroom, one bathroom apartment located on a mid-level floor within this exclusive development. This very spacious apartment has an open contemporary kitchen, finished with the latest high spec appliances as well as under floor heating in the bathroom with comfort cooling and heating. From the living there is access to a large west facing balcony with great views towards the bay. Amenities include all year round swimming pool, health spa, gym at a discounted price and a Costa Coffee in the entrance to the building. Please contact us on +350 200 51010 to arrange a viewing. Suitable for Cat2 Status subject to formal application.