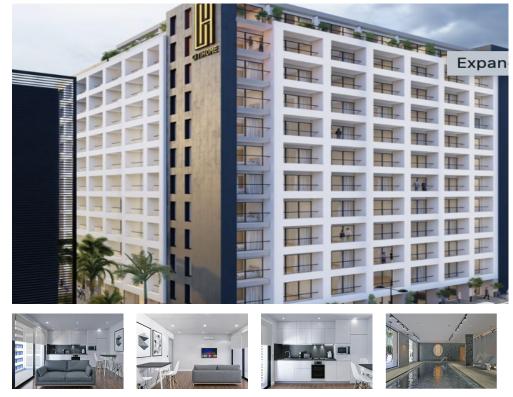

## FEATURES

2 Bedrooms

1 Bathrooms

CITIHOME:Off-Plan Resale – 2 bedroom 1 bathroom apartment located on the 2nd floor.Internal area 63.6m2External area 10.7m2Estimated completion: December 2025CitiHome offers a unique opportunity to own one of the 238 fully furnished apartments, meticulously designed for modern living. Choose from a variety of studio, one-bedroom, and two-bedroom units, each ensuring a sophisticated and comfortable living experience.Residents can indulge in a range of premium amenities, including:- \*Indoor Swimming Pool:\* Perfect for relaxation and exercise year-round.- \*Well-Equipped Gym:\* State-of-the-art fitness facilities to keep you in shape.- \*Business Lounge:\* A professional space for work and meetings.- \*Onsite Café:\* A convenient spot to unwind and socialize.Prime LocationSituated on Devil's Tower Road, CitiHome offers unparalleled convenience with proximity to Ocean Village, Main Street, the airport, and Eastern Beach. This prime location enhances the living experience and adds to the investment appeal of the development.A Remarkable Investment OpportunityDon't miss out on this fantastic opportunity and secure your place in this exceptional development and benefit from a lucrative property investment.