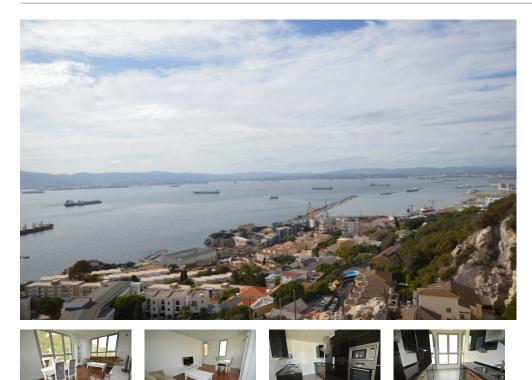

## **CLIFFTOP HOUSE**

- 2 Bedrooms
- 2 Bathrooms
- Communal gym
- Fully Furnished
- Communal Pool
- Private Parking

Charming two-bedroom, two-bathroom apartment on a 6th floor within this exclusive development provides superb views of the bay and the Straits of Gibraltar towards Africa and the Mediterranean. This property has a feeling of light and space created by spacious interiors and large full height patio doors to maximize the potential of this unique location. The property consists of two bedrooms two bathrooms with reverse air-conditioning and has been finished to a very high standard throughout. Includes two parking spaces within the secure underground garage. Amenities include swimming pool and fully fitted gymnasium with multi-gym. Viewing is a must. Ideal buy to let!