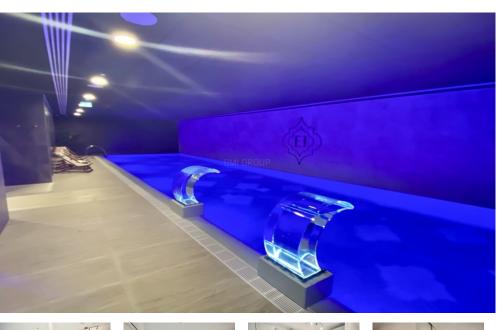

## **FEATURES**

- Studio Bedrooms
- 1 Bathrooms
- East facing
- Fully Furnished

Studio apartment located on the 8th floor.E1 is a lovely collection of LUXURY SUITES, PRESIDENTIAL SUITES and PRESIDENTIAL PENTHOUSES cleverly engineered to offer the highest in practical life.The world's densest cities have struggled to accommodate the increasing numbers of people wanting to live centrally. Gibraltar is no different.These suites offer the opportunity to live in a high-end specification space of outstanding value.All E1 apartments are supplied fully furnished and equipped (including towels, linen, pots, pans, TV, dishes and toaster) ready to occupy immediately.The development includes a Wellness Spa, a Health Club (discounted rates for E1 occupants) and a swimming pool, as well as co-working space on the first floor and a restaurant.Room service will be provided for food and dry cleaning (within certain hours and paid for by the occupant or tenant.Located within walking distance from the city centre, the Gibraltar airport, the Spanish Border and Gibraltar's eastern side beaches.