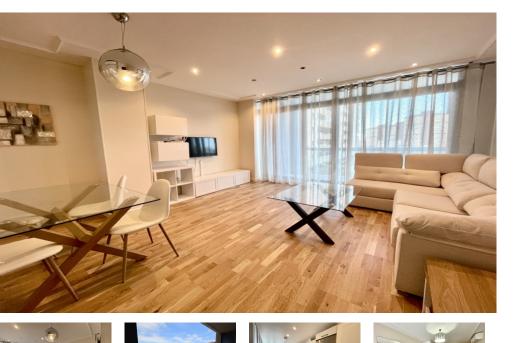

## FEATURES

- 2 Bedrooms
- 2 Bathrooms
- Lifts
- No dogs allowed
- Air-conditioning
- Close to the city centre
- Communal Pool
- Private Parking
- Communal Garden

Well-appointed two-bedroom, two-bathroom podium level apartment with views towards Morrisons, Westview Park and from the kitchen out to the podium. Set within this very desirable development located in the westside area with proximity to the Hospital, Supermarket, bars, restaurants and approximately 10 minutes' walk to Main Street. This apartment enjoys a north/east view and has been finished to a high standard with engineered hardwood flooring throughout and high spec kitchen (including Siemen's appliances). The Bathrooms has been fitted with marble tiles. Features reverse Air Conditioning and small utility balcony off the master bedroom.Includes a private parking.Sold fully furnished and equipped.Ideal buy to let Investment!! CAT 2 approved subject to formal application.