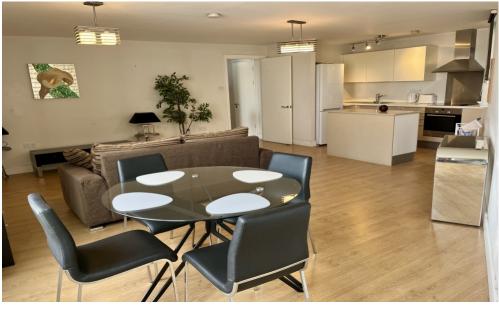

## **FEATURES**

- 2 Bedrooms
- 2 Bathrooms
- Kitchen equipped
- West/North facing
- Fully Furnished
- Private Parking

This is a beautiful two bedroom, two bathroom 4th floor apartment located within this very desirable and affordable housing development constructed by Taylor Woodrow. This property provides quality finishings throughout including laminated flooring, fitted bedroom and kitchen with oven, hob and hood. Viewing highly recommended. Property will become available as from the 6th of January 2025Includes a car parking space within the underground garage.

78m<sup>2</sup> **Interior Size: Exterior Size:** N/A Plot Area: N/A

Furnishing: Fully Furnished Ownership: Leasehold

£3,711.54

**TBC** Rates:

**Service Charges:** TBC

Price per sqm:

BMI Group Limited, Unit 7 Portland House, Glacis Road, P.O. Box 469, Gibraltar