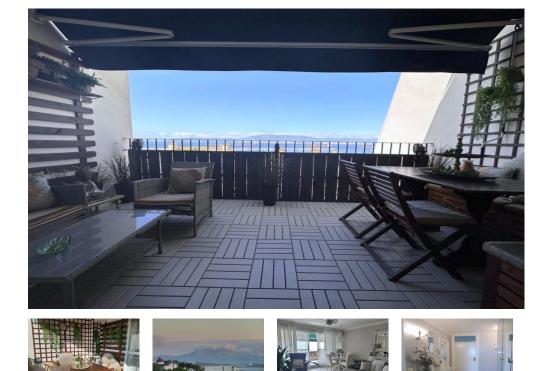

## **FEATURES**

- 2 Bedrooms
- 2 Bathrooms
- Double glazing
- West facing
- Terrace
- Mosquito Netting
- North/East Aspect
- Fully Furnished
- Private Parking

This West facing apartment has been refurbished and decorated to a high standard, perfectly positioned with uninterrupted fantastic views of the bay of Gibraltar and across the straits to Africa and mainland Spain. This lovely 2 bedroom apartment can easily be converted to a 3 bedroom comprises of one large double bedroom, tiled en-suite bathroom with hydro massage bath and separate large shower. Second good-sized bedroom which will accommodate a double bed. Separate tiled bathroom. Corridor has a fitted wardrobe. Living room with dining area, leading onto a sea facing terrace, with dining facility and cosy sitting area for relaxation. Fully fitted kitchen. Utility room. Marble flooring. Wood laminate flooring in the bedrooms. There is a security door-entry intercom system. The apartment includes an extra-large private car parking space. Great location, catchment area for St Josephs and Loretto Convent School. Botanic Gardens, Main St. Bus stops close by. Nearby path takes you up to the Nature Reserve. Viewing is a must. The development has gone through major refurbishments and upgrades, the projects are ongoing. Suitable for Cat 2/HEPPS subject to formal application. Gardiner's View HistoryGardiner's View, takes its name from the historic artillery battery, named after Sir Robert Gardiner, who was Governor of Gibraltar from 1848 to 1855, over which it was constructed - Gardiner's Battery.''Gardiner's Battery was part of a second set of retired batteries which were proposed by General Sir John Jones. These ...