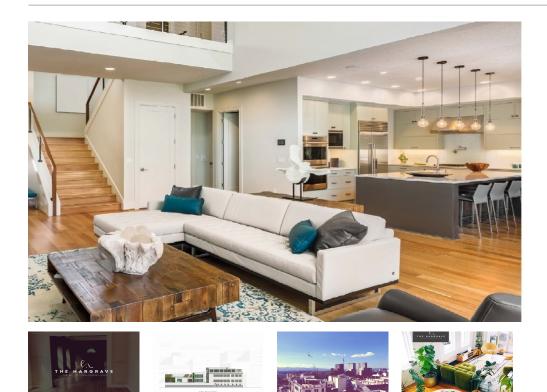

## **FEATURES**

2 Bedrooms

2 Bathrooms

A selection of loft style apartments located in the heart of town. This colonial / contemporary two bedroom, two bathroom apartment is one of 5 stunning properties at The Hargrave. The Hargrave comprises of a freehold building conversion, affording three spacious two bedroom apartments and two penthouses. Enjoys spacious living areas with high ceilings ands all the historical trimmings. The property also enjoys a private terrace and there is an opportunity of purchasing a store room at an extra cost. It will enjoy all the trimmings, including high ceilings, mezzanine levels, refurbished original hardwood floors and much more......above all else it's contemporary and it's funky.ESTIMATED COMPLETION JAN 25