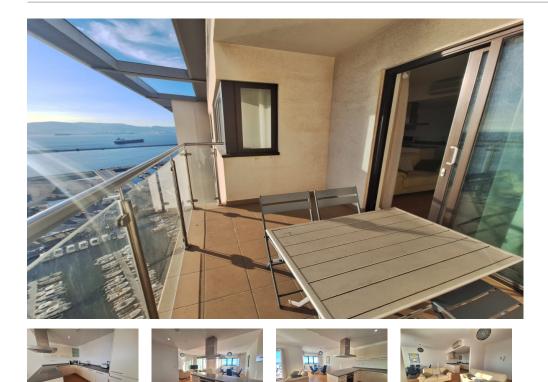

## **FEATURES**

- 2 Bedrooms
- 1 Bathrooms
- Amenities near
- Security entrance
- Marina views
- High floor
- Electronic fob access
- Communal Pool
- Double Parking
- Communal Garden

Stunning 2-Bedroom Penthouse with Spectacular views!Don't miss out on this rare opportunity to own a spacious two-bedroom, two-bathroom penthouse apartment in the prestigious Kings Wharf development.Perched on the 19th floor, this luxury home offers breathtaking south-west views of the Marina and the African coastline and the master bedroom also has views of the Rock. This elegant apartment is finished to an impeccable standard throughout. The master bedroom features an en-suite bathroom, and both bedrooms come with fitted wardrobes for ample storage. The entire apartment is equipped with reverse cycle air-conditioning for year-round comfort.Enjoy outdoor living with a private 7 sqm southwest-facing terrace, perfect for soaking in the sunset views.Residents also benefit from exclusive access to the communal swimming pool, gymnasium, two private parking spaces, and a private 4.5 sqm storeroom.Experience luxury living at its finest in this sought-after development!