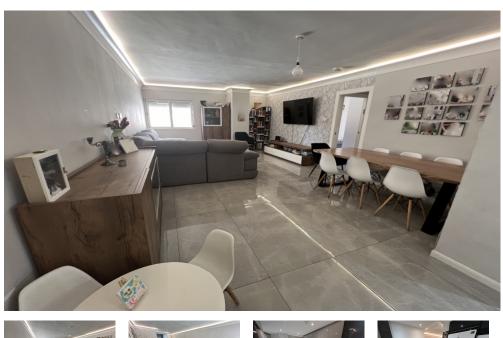

New to the market and exclusive to BMI, this ideal family home won't last long. Situated on the ground floor, this spacious four-bedroom, two-bathroom apartment spans approximately 110m<sup>2</sup> and is decorated to an exceptional standard with Italian ceramic flooring throughout.Each of the four bedrooms is generously sized, particularly the master bedroom, which boasts a large wardrobe and an en-suite bathroom. The expansive living/dining area features a warm-up system, ensuring a cozy atmosphere during the colder months. The remarkable open-plan designer kitchen is exquisitely fitted and includes top-of-the-line appliances.The property includes a private parking space in a secure underground garage with lift access to the apartment.Additional amenities include a children's park. Please note that a 3-year residency restriction applies. Viewing is highly recommended—contact us now to arrange your visit!