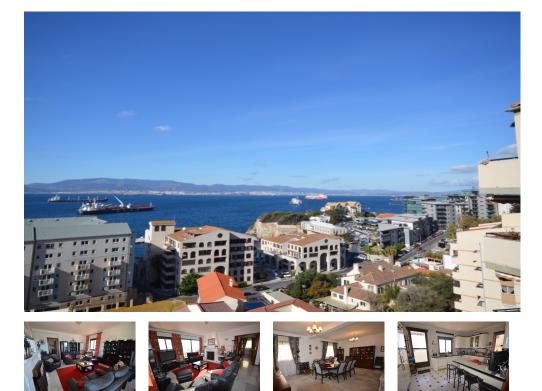

## SOUTH DISTRICT

- 6 Bedrooms
- 3 Bathrooms
- Fireplace
- Marble floors
- Terrace
- Partly Furnished

Exclusive to BMI!We are proud to present you a beautiful large 6-bedroom (one currently used as a study) 3bathroom top floor apartment which is New to the Market! Located within a small development boasting of a small communal patio and within walking distance to Rosia Bay & Camp Bay. This property comprises of a spacious Master bedroom with en-suite bathroom, family kitchen, dining room, 4 good size bedrooms all with fitted wardrobes, 1 shower room, family bathroom and living room. There is also an extensive private balcony which is accessible from both the kitchen and living area offering uninterrupted views of the bay and straits of Gibraltar. Property features marble flooring throughout and a working fireplace in the living room.Perfect to live in and also perfect property for investment with possibility of easily splitting and converting into two apartments. Viewing is highly recommended.