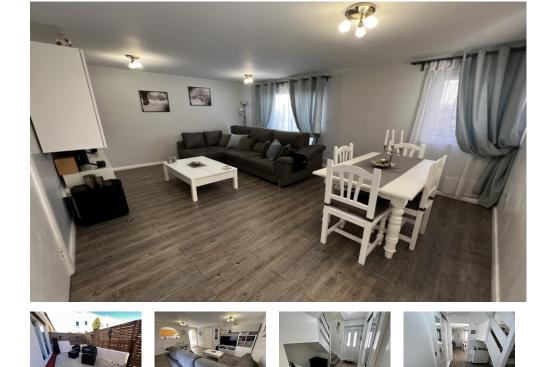

## **FEATURES**

- 2 Bedrooms
- 1 Bathrooms
- private patio
- Double glazing
- Loft area
- Partly Furnished
- Private Parking

New to the market and exclusive to BMI!Unique and charming end of terrace town house with front private patio with a west entrance, situated in the highly desirable development of Europa Walks. The accommodation comprises of kitchen with an extended laundry area with access to the front patio, living/dining room with access to an east facing back patio, and hall on the 1st level. On the upstairs level you have two double size bedrooms both with fitted wardrobes, bathroom and two large store cupboards.Additionally, the property has had the loft boarded up and offers generous storage space.This property can be extended ( with correct town planning permissions ) Possibilities are endless.Includes an off-road car parking space.Viewing is a must!Three year residency is required.