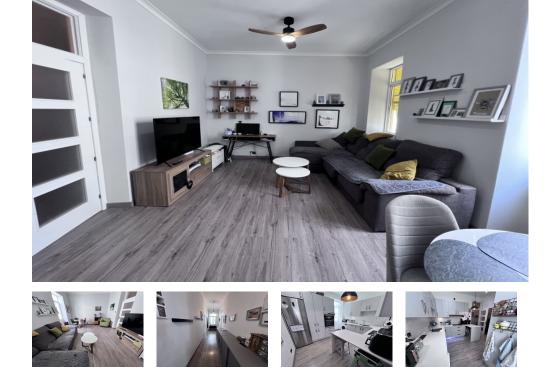

## **FEATURES**

- 3 Bedrooms
- 1 Bathrooms
- Laminate flooring
- Communal Patio
- High ceilings
- Partly Furnished
- Permit Parking Not
  Allocated

New to the market and exclusively through BMI.Elegant 3-bedroom, 1.5-bathroom apartment on the 1st floor with character features and high ceilings. Situated in the south district, providing approximately 90m2 of living space.Recently refurbished, it boasts a spacious kitchen, complemented by a large utility/pantry adjacent to it, 3 good well-proportioned bedrooms and generously sized living room. Additionally, there's a convenient WC, and separate shower room. Laminate flooring and ceiling fans are present throughout, excluding the kitchen, adding modern comfort to its character.For a viewing, please contact us on +350 200 51010 or info@bmigroup.gi. We look forward to assisting you!