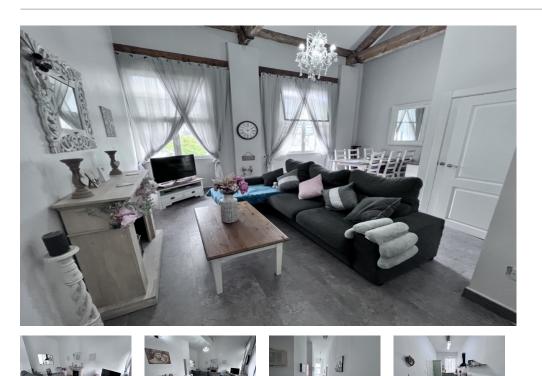

## **FEATURES**

- 2 Bedrooms
- 1 Bathrooms
- Feature fireplace
- · Ceramic flooring on the downstairs
- Laminate wood effect on the upstairs
- Partly Furnished
- Zone Parking Permit

Don't miss out on this incredible opportunity! A stunning 2-bed, 1-bath duplex apartment in the peaceful South District, within a private family estate. Refurbished to a high standard, it's move-in ready with approximately 60m2 of living space on each level. The first level features a fully fitted kitchen, 1 bedroom, living/dining room, family bathroom, and a utility cupboard. Upstairs, the unique master bedroom boasts a walk-in wardrobe with an open plan design, overlooking the living/dining room downstairs.Ample storage, partly furnished, and free from a 3-year residency restriction. Highly recommended viewing!