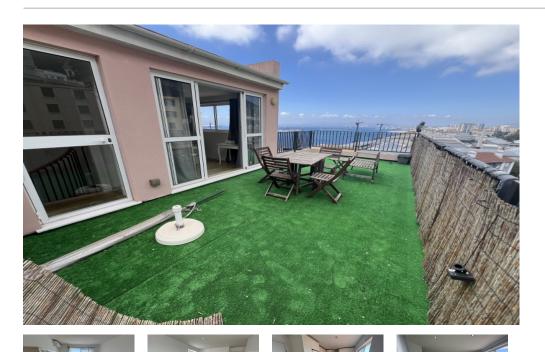

## **FEATURES**

- 2 Bedrooms
- 2 Bathrooms
- Views of the rock and bay
- Partly Furnished
- Zone Parking Permit

This charming two-bedroom duplex penthouse is nestled in the desirable South district, conveniently situated on the lower part of Cumberland Steps for easy access.Spread across two levels, the lower floor features an open-plan

This charming two-bedroom duplex penthouse is nestled in the desirable South district, conveniently situated on the lower part of Cumberland Steps for easy access.Spread across two levels, the lower floor features an open-plan kitchen, fully equipped and seamlessly integrated with a cozy living area that opens onto a private balcony, offering stunning views of the Bay. Additionally, there is a generously sized double bedroom on this floor.Upstairs, the spacious master bedroom boasts an en-suite bathroom and direct access to a fabulous terrace, perfect for enjoying breathtaking views of the Rock and Bay.This property is a must-see, offering abundant natural light and a comfortable living environment.