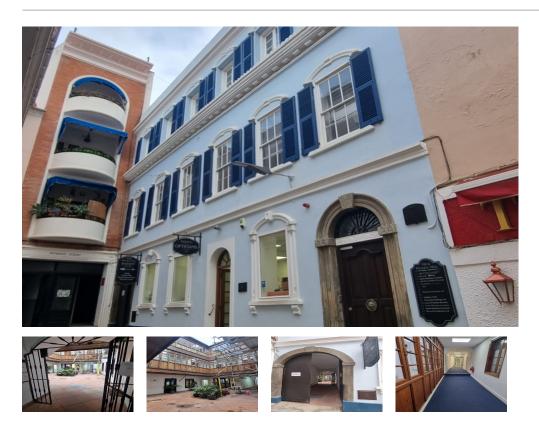

## **FEATURES**

- 0 Bedrooms
- 0 Bathrooms
- Kitchen equipped
- WC
- Partly Furnished
- Communal Garden

BMI Group are pleased to present this distinguished colonial-style building, offering a unique investment opportunity in a prime location just off Main Street. Comprising 17 units and 5 apartments across three levels, this property is ideally situated for a variety of business ventures, featuring two private entrances for added convenience.Key Features: Historical Charm: The premises showcase numerous original features, including wood paneling in many corridors and ceilings, as well as external walls overlooking an internal open courtyard, enhancing the building's character and appeal.Functional Layout: The property offers a well-distributed arrangement of private offices, boardrooms, a kitchenette and restrooms all catering to diverse business needs. Spacious Interior: With a gross internal area of approximately 900sqm and a lettable area of around 755sqm, plus a courtyard measuring about 69sqm, the building provides ample space for various uses.Recent Upgrades: The property has undergone refurbishments, including the addition of a new stairwell and lift, enhancing accessibility and functionality.Development Potential:While historical planning approval for an additional floor has expired, there remains significant potential for redevelopment, potentially expanding the lettable area to over 1,500sqm across 4 to 5 levels, thereby increasing the property's value. Similar redevelopment projects in Gibraltar have successfully transformed existing structures to maximize their utility and profitability. Additional Information:Detailed plans, current yield information, and options to extend the lease to 149 years are available upon request. This rare offering combines ...