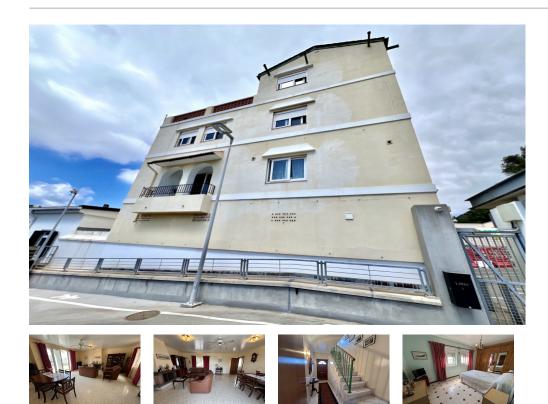

This is a rare opportunity to own a spacious four-bedroom, stand-alone home in the desirable South District. Offering approximately 192 sqm of internal living space, this property includes a secure lockup garage and a generous roof terrace with stunning views of the Rock, Bay, and Africa. The ground floor features an inviting entrance hall that leads to a study, perfect for a home office. On the first floor, you'll find a bright and expansive living/dining area with a south-facing balcony that frames picturesque views of Africa. The floor also hosts a large family kitchen, complete with a pantry and a convenient guest cloakroom. The second floor is dedicated to rest and relaxation, featuring a spacious master bedroom, two additional double bedrooms, and two shower rooms, one of which is en-suite. Each bedroom is equipped with fitted wardrobes, offering ample storage. Ascending to the next level, you'll discover a versatile fourth bedroom that can easily function as a reception room or office. This level also includes another guest cloakroom and provides access to the impressive roof terrace, an ideal space for year-round entertaining.Perfectly located, this exceptional family home is just minutes away from St. Joseph's School, with excellent bus routes and a soon-to-be-opened supermarket nearby. Don't miss out on this unique property.With tremendous potential, a thoughtful update could transform this property into a stunning family home!

Interior Size: Exterior Size: Plot Area: Furnishing: 192m<sup>2</sup> 37m<sup>2</sup> N/A Partly Furnished Ownership: Rates: Service Charges: Price per sqm: Leasehold 117 Yrs remaining £1125 Per Annum TBC £7,121.14