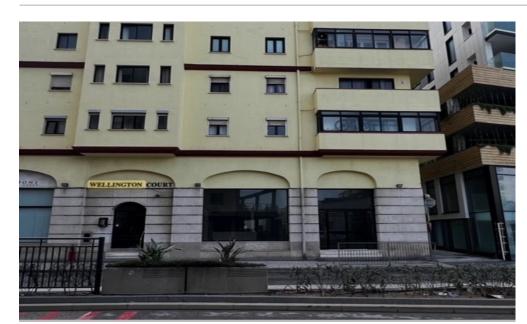

## **DEVILS TOWER ROAD**

## £850,000/ £3,900 pcm

**FEATURES** 

To Let or for Sale: Prime 120m2 commercial unit on Devil's Tower Road with mezzanine level (approx. 72m2) Strategically located at road level amidst new developments. Ideal for various businesses, featuring convenient sidedoor access for loading/unloading.- Term of Lease: Minimum 5 years- Deposit: 3 months-Rent includes rates and service charges. Don't miss this central and versatile opportunity. 150 year underlease from 1992.

192m<sup>2</sup> **Interior Size: Exterior Size:** N/A Plot Area: N/A Unfurnished Furnishing:

Ownership: Leasehold

**TBC** Rates: **Service Charges:** TBC

Price per sqm: £4,427.08

BMI Group Limited, Unit 7 Portland House, Glacis Road, P.O. Box 469, Gibraltar