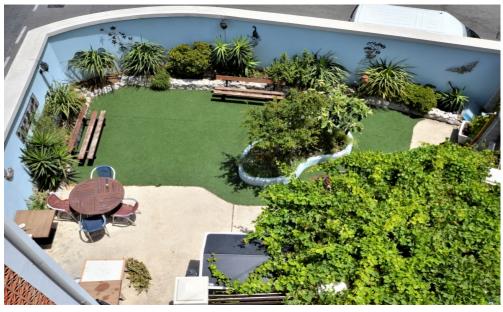

## **FEATURES**

- 2 Bedrooms
- 1 Bathrooms
- Communal Patio
- Partly Furnished

New on the market and exclusive to BMI! Viewing not to be missed!Duplex three- bedroom converted to twobedroom apartment (can easily convert back to original layout) located in the eastern side of Gibraltar of approximately 85m2, decorated to a good standard throughout and ready to move in. Comprising of a spacious family kitchen fully fitted including electrical appliances, living/dining room on the first level. On the upper level are the two bedrooms and shower room. Amenities includes a landscaped communal patio with chill out area and fitted standing BBQ. Ideal buy to let Investment! Currently rented until summer 2025. (lease must be respected)Open market no restrictions!Sold partly furnished.