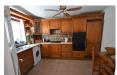

## **FEATURES**

- 2 Bedrooms
- 1 Bathrooms
- Communal Patio
- Partly Furnished

New on the market and exclusive to BMI! Viewing not to be missed!Duplex three- bedroom converted to twobedroom apartment (can easily convert back to original layout) located in the eastern side of Gibraltar of approximately 85m2, decorated to a good standard throughout and ready to move in. Comprising of a spacious family kitchen fully fitted including electrical appliances, living/dining room on the first level. On the upper level are the two bedrooms and shower room. Amenities includes a landscaped communal patio with chill out area and fitted standing BBQ. Ideal buy to let Investment! Currently rented until summer 2025. (lease must be respected)Open market no restrictions!Sold partly furnished.