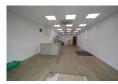

## **MAIN STREET**

**FEATURES** 

To Let - Located within a prime site on Main Street in vert good order, and boasting of an attractive shop front is this commercial unit of approx 68m2. Affords a high footfall, therefore perfect for any new or established business. Ideal as a supermarket. Includes a private office, kitchenette area and WC.No preparation or cooking of food is allowed. Surety and 3 months deposit is required. Viewing is a must.