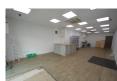

## **MAIN STREET**

**FEATURES** 

To Let - Located within a prime site on Main Street in vert good order, and boasting of an attractive shop front is this commercial unit of approx 68m2. Affords a high footfall, therefore perfect for any new or established business. Ideal as a supermarket. Includes a private office, kitchenette area and WC.No preparation or cooking of food is allowed. Surety and 3 months deposit is required. Viewing is a must.