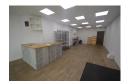

## **MAIN STREET**

**FEATURES** 

To Let - Located within a prime site on Main Street in vert good order, and boasting of an attractive shop front is this commercial unit of approx 68m2. Affords a high footfall, therefore perfect for any new or established business. Ideal as a supermarket. Includes a private office, kitchenette area and WC.No preparation or cooking of food is allowed. Surety and 3 months deposit is required. Viewing is a must.