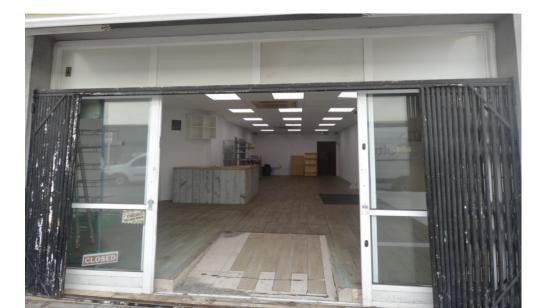

## **MAIN STREET**

**FEATURES** 

To Let - Located within a prime site on Main Street in vert good order, and boasting of an attractive shop front is this commercial unit of approx 68m2. Affords a high footfall, therefore perfect for any new or established business. Ideal as a supermarket. Includes a private office, kitchenette area and WC.No preparation or cooking of food is allowed. Surety and 3 months deposit is required. Viewing is a must.