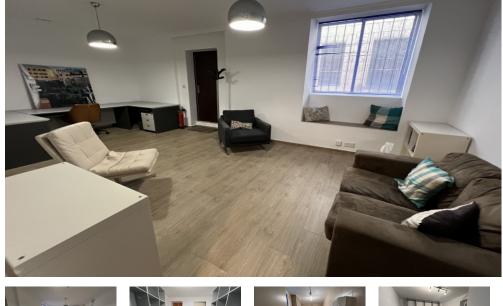

MAIN STREET

FEATURES

BMI GROUP

ESTATE AGENTS

Office Space for Rent – Prime Ground Floor LocationDiscover a recently refurbished ground-floor office space of approximately 45m<sup>2</sup>, offering a comfortable and professional working environment with convenient road access. Ideally situated on Victualing Office Lane, this property combines functionality with a central location.Key Features:Two spacious front-facing office rooms offering ample workspace.Two adaptable back rooms, ideal for meetings or additional office needs.Lightwell patio providing fresh air.Dedicated storage room for added practicality.Rates and service charges included for seamless budgeting.Terms:Available on a one-year licence agreement, with the option to extend if required.Two months' deposit required.Take advantage of this exceptional opportunity to establish your business in a prime location.