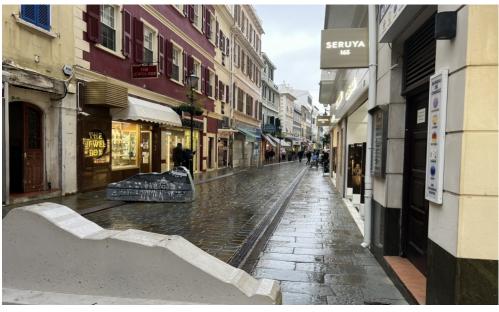

## MAIN STREET

## **FEATURES**

WC

Nestled on bustling Main Street, this commercial unit boasts an enviable location with a high volume of foot traffic, making it a prime spot for business. With an internal area of 100 square meters, it offers ample space for various endeavors. One of its standout features is the impressive frontage adorned with large, eye-catching windows. These expansive windows provide excellent visibility for your business, allowing you to showcase your products or services to the steady stream of passersby. This unit is not just a space; it's a strategic opportunity for a successful enterprise to thrive in a prominent and bustling settingNo premium.3 months deposit required.