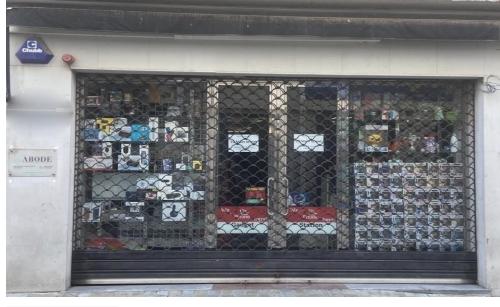

## **FEATURES**

• WC

Smart and spacious retail premises of approximately 100m2 located on the upper end of Main Street offering good passing trade business. Fitted to a high standard throughout with glass display cabinets internally, wooden flooring, front shop windows, façade in marble and air-conditioning. Rent includes service charges and rates. A deposit of 3 months will be required. Viewing is recommended.

Interior Size: Exterior Size: Plot Area: Furnishing: 100m<sup>2</sup> N/A N/A Unfurnished

Ownership:LeaseholdRates:TBCService Charges:TBCPrice per sqm:£0

BMI Group Limited, Unit 7 Portland House, Glacis Road, P.O. Box 469, Gibraltar