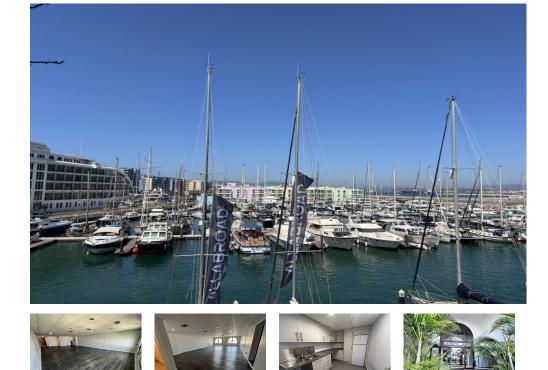

## MARINA BAY

## FEATURES

- Air conditioning
- Shared WC
- Lifts
- In good condition

FOR SALE OR RENT - office suite of approximately 80m2 located in the popular Marina Bay area next to the World Trade Center and Ocean Village Marina. Only 10 minutes' walk to the Spanish Border, International Airport and town centre. Includes fitted kitchen, server room and open plan office area. Enjoys views towards the Marina.Suitable for owner occupiers or private investors.Has been rented achieving a yield of approx. 5% net.Available for immediate occupation.