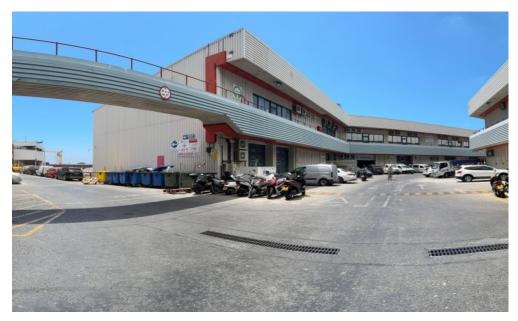

## NEW HARBOURS

**FEATURES** 

Located in the New Harbours industrial estate with excellent road access lies this unique opportunity to acquire one of the largest available commercial units in Gibraltar. Comprised of two interconnected units with a large footprint and expanded by the use of cleverly designed mezzanines which is used for office space, this unit is ideal for a large enterprise looking to expand.Currently housing one of the largest retail businesses, the options and permutations within these units are practically endless. Huge benefits included are the ownership of eight private parking spaces which can be either used by staff or customers alike.A hugely unique opportunity in Gibraltar. Contact us now to avoid disappointment.