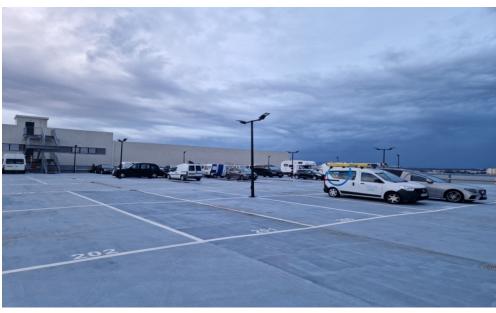

## NORTH MOLE INDUSTRIAL **ESTATE**

**FEATURES** 

A spacious uncovered parking space (3m x 6m) is available for rent on the top floor of the newly built North Mole parking facility. Perfect for both standard and commercial vehicles, this convenient and secure location offers easy access. Contact us today for more details.