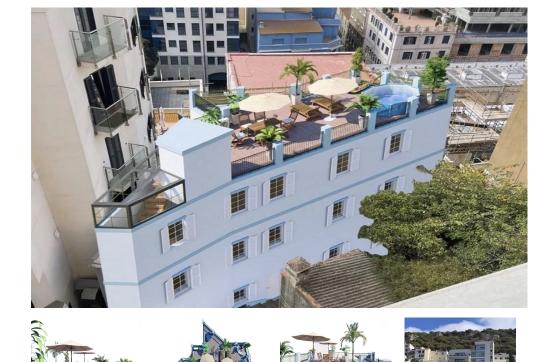

## FEATURES

- 3 Bedrooms
- 1 Bathrooms
- Terrace
- Zone Parking Permit

An upcoming top floor penthouse of approximately 100m2 with a rooftop terrace of approx. 100m2 set to be built, will offer captivating scenic views of the Bay, Town, and Spanish mountains. The thoughtfully designed 3-bedroom, 1-bathroom penthouse is conveniently situated in the quiet upper town area of Morello's Ramp, this property offers proximity to Main Street, combining tranquillity with easy access to amenities. This penthouse will feature a bespoke open-plan kitchen with high-end appliances, a spacious living room, three bedrooms, and a designer bathroom for a luxurious and well-designed living experience. Open to specification suggestions, ensuring a tailored and personalised approach to meet your preferences and needs. Feel free to call us to secure a viewing – don't miss out on this opportunity!