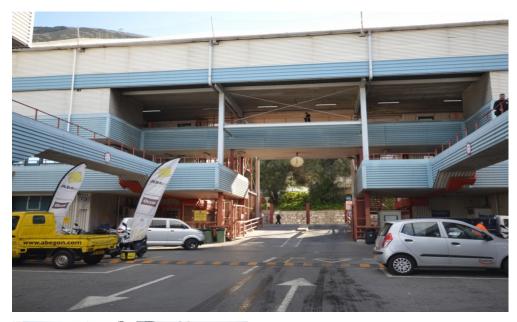

## SOUTH DISTRICT

**FEATURES** 

Unique and rare opportunity to purchase this industrial unit at New Harbours Deck with an internal area of 97m2 (approx.) and features extremely high ceilings (with potential to add a mezzanine level, which would create additional space), which is advantageous for various industrial activities. Situated on the ground floor, it offers convenient road access, making transportation of goods and materials efficient. This accessibility and spacious layout make it suitable for a wide range of industrial operations, from manufacturing to storage and distribution.Includes one car parking space on a rental basis.Currently rented until August 2025 and tenancy has to be respected.Call us to arrange an inspection.