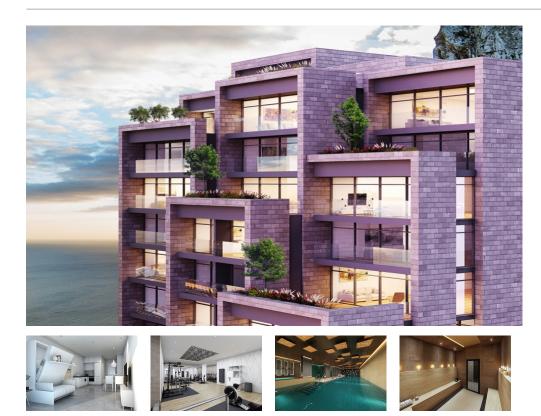

## E1

- Studio Bedrooms
- 1 Bathrooms
- Air conditioning
- West facing
- Indoor swimming pool
- Contemporary kitchen
- Contemporary bathroom
- 13th floor Wellness Spa
- Wellness SpaFully Furnished

Pleased to offer this charming studio apartment, on the 13th Floor of the new E1 development.E1 is a lovely collection of LUXURY SUITES, PRESIDENTIAL SUITES and PRESIDENTIAL PENTHOUSES cleverly engineered to offer the highest in practical life.The world's densest cities have struggled to accommodate the increasing numbers of people wanting to live centrally. Gibraltar is no different.These suites offer the opportunity to live in a high-end specification space of outstanding value.All E1 apartments are supplied fully furnished and equipped (including towels, linen, pots, pans, TV, dishes and toaster) ready to occupy immediately.The development includes a Wellness spa and a Health Club (discounted rates for E1 occupants), as well as dry cleaning services, a coworking space on the first floor and a restaurant.Room service will be provided for food and dry cleaning (within certain hours and paid for by the occupant or tenant)Located within walking distance from the city center, the Gibraltar airport, the Spanish Border and Gibraltar's eastern side beaches.