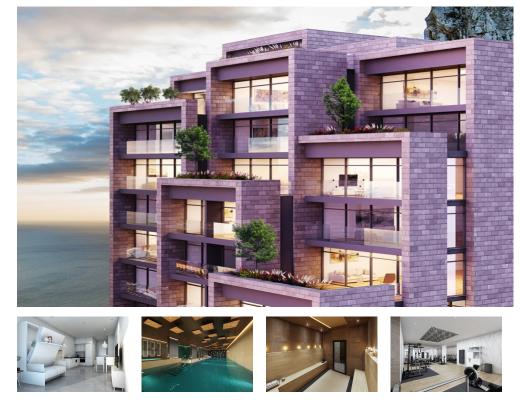

## E1

- Studio Bedrooms
- 1 Bathrooms
- Air conditioning
- East facing
- Indoor swimming pool
- Contemporary kitchen
- Contemporary bathroom
- 16 floor
- Wellness Spa
- Communal Pool

Pleased to offer this charming studio apartment, on the 16th Floor of the new E1 development.E1 is a lovely collection of LUXURY SUITES, PRESIDENTIAL SUITES and PRESIDENTIAL PENTHOUSES cleverly engineered to offer the highest in practical life.The world's densest cities have struggled to accommodate the increasing numbers of people wanting to live centrally. Gibraltar is no different.These suites offer the opportunity to live in a high-end specification space of outstanding value.All E1 apartments are supplied fully furnished and equipped (including towels, linen, pots, pans, TV, dishes and toaster) ready to occupy immediately.The development includes a Wellness spa and a Health Club (discounted rates for E1 occupants), as well as dry cleaning services, a coworking space on the first floor and a restaurant.Room service will be provided for food and dry cleaning (within certain hours and paid for by the occupant or tenant)Located within walking distance from the city center, the Gibraltar airport, the Spanish Border and Gibraltar's eastern side beaches.