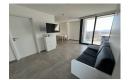

## **FEATURES**

- · Studio Bedrooms
- 1 Bathrooms
- West facing
- Fully Furnished
- Communal Pool
- N/A Garden

West-facing studio apartment on the 17th floor in the Presidential Suites.E1 presents a stunning collection of luxury suites, presidential suites, and presidential penthouses, meticulously designed to offer the pinnacle of practical living. As urban populations grow, even the world's most densely populated cities face challenges accommodating central living demands. Gibraltar is no exception. These suites provide a unique opportunity to reside in a highspecification space of exceptional value. Every E1 apartment comes fully furnished and equipped with essentials, including towels, linens, cookware, a TV, dishes, and a toaster, making them ready for immediate occupancy. The development boasts a wellness spa and a health club (with discounted rates for E1 residents), dry cleaning services, a co-working space on the first floor, and an on-site restaurant. Room service is available for food and dry cleaning (within certain hours, paid by the occupant or tenant). Conveniently located within walking distance to the city center, Gibraltar Airport, the Spanish border, and Gibraltar's eastern beaches.