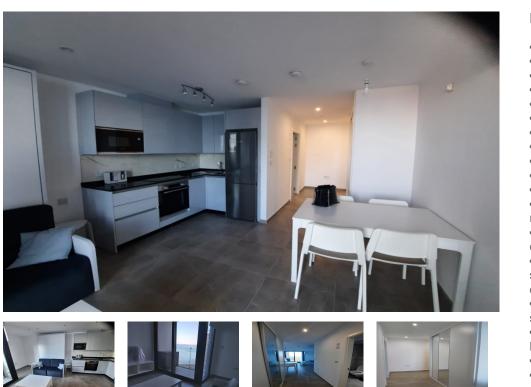

## E1

Studio apartment located on the Presidential Suites (19th floor) with a north/east aspect overlooking Eastern Beach.E1 is a lovely collection of LUXURY SUITES, PRESIDENTIAL SUITES and PRESIDENTIAL PENTHOUSES cleverly engineered to offer the highest in practical life.The world's densest cities have struggled to accommodate the increasing numbers of people wanting to live centrally. Gibraltar is no different.These suites offer the opportunity to live in a high-end specification space of outstanding value.All E1 apartments are supplied fully furnished and equipped (including towels, linen, pots, pans, TV, dishes and toaster) ready to occupy immediately.The development includes a Wellness spa and a Health Club (discounted rates for E1 occupants), as well as dry cleaning (within certain hours and paid for by the occupant or tenant)Located within walking distance from the city center, the Gibraltar airport, the Spanish Border and Gibraltar's eastern side beaches.Currently let achieving a gross income of approx. 4% with an immediate return.Viewing is recommended.Discounted membership to the gymnasium and indoor swimming pool.Open to offers!

## **FEATURES**

- Studio Bedrooms
- 1 Bathrooms
- Lifts
- Gym/Spa
- Contemporary kitchen
- Contemporary bathroom
- Private balcony
- East aspect
- Contemporary finish
- Double glazing
- Beautiful views
- Parking facilities on rental basis

Reverse cycle air-

- conditioning
- Fully fitted kitchen with soft close doors and drawers
- Tile flooring with natural stone effect
- Integrated pull-down
  Murphy bed
- Fully Furnished
- Communal Pool