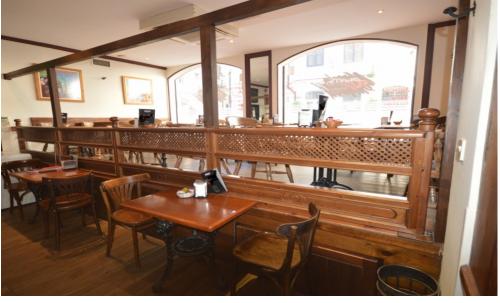

## **FEATURES**

· Fully Furnished

Settled in the heart of Gibraltar, and a few stones away in Main Street is this well-established business trading for over 20 years with a solid trading business. Currently serving breakfast and lunch time trade, Monday to Saturday. Holds rights to open through until dinner time and on Sundays too. The business has been recently refurbished internally, with indoor seating capacity being increased. The surrounding external area has also been given a face lift, with further businesses opening within the vicinity shortly Sold as a going concern, with all fixtures and fittings included. Furthermore, the current staff comes with the business, allowing purchases to hit the ground running. Included within the lease is a licence to occupy the outside area around the restaurant. \* Licence to occupy terrace is included. Viewing is recommended. Open to offers.