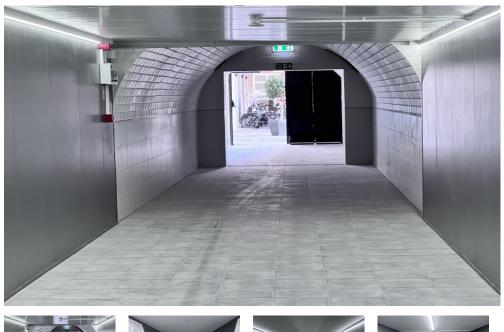

## TOWN

**FEATURES** 

Storage SolutionsDrive up to the door!Trade licence compliant storage units available for rent in the centre of town.Tailor made units available on request.Small (3m2) - £125Small/Medium (5m2) - £200Medium (9m2) - £375Medium / large (20m2) - £750Large (40m2) - £1,500License payment includes:RatesElectricity/waterService chargesMaintenance service 9:00 to 17:0024 Hour security (CCTV Cameras)Dehumidifier installed to ensure complete drynessInternetFacilities Includes:Vehicle accessLoading/unloading baysPallet truck availability24-hour accessAccess to telephone networkAccess to camera systemEnhance internal cameras (extra)Enhance internal electrical system (Extra)