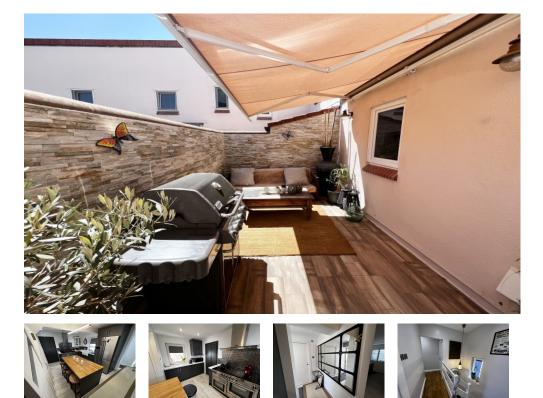

## **FEATURES**

- 4 Bedrooms
- 2 Bathrooms
- Air conditioning
- Ceramic wood effect
- flooring
- Double glazing
- Shed
- 2 Lofts
- · Partly Furnished
- Lock Up Garage

This stunning 4-bedroom townhouse, located in the very desirable development of Europa Walks. Boasting meticulous refurbishment, it offers a luxurious living experience like no other. With a generous internal area of approx. 110m2, this home provides ample space for your family's comfort. Upon entering, you'll be greeted by a spacious living area that seamlessly connects to a beautifully designed open plan kitchen. The kitchen features top-of-the line appliances and stylish finishes. What truly sets this townhouse apart are its two charming patios, each approximately 15m2 in size. These outdoor spaces are perfect for enjoying al fresco dining, gardening, or simply relaxing in the fresh air. The four bedrooms are thoughtfully designed, offering plenty of natural light and closet space. Additional features of this townhouse include modern bathrooms, high-quality flooring throughout, and energy-efficient fixtures. Don't miss the opportunity to make this impeccably refurbished townhouse your new home. It's a harmonious blend of contemporary living, providing a lifestyle that's truly exceptional. Schedule a viewing today and experience the beauty and comfort of South Walk living at its finest.Includes private car parking space. Option to buy lock-up garage at an extra premium.3 years residency is required.