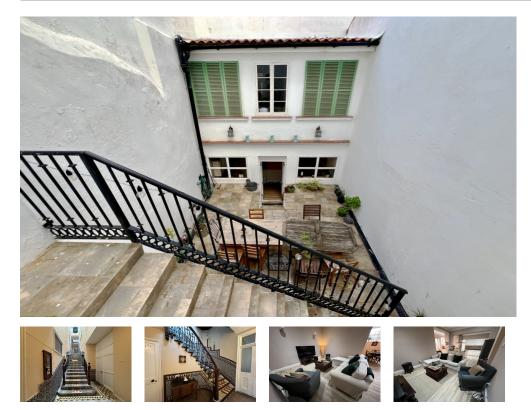

## **FEATURES**

- 5 Bedrooms
- 2 Bathrooms
- Partly Furnished

Exceptional Opportunity: Spacious Freehold Property in Prime South District LocationDiscover this rare chance to acquire a substantial freehold property in the highly sought-after South District. This remarkable building offers a total internal area of approximately 270 m<sup>2</sup> across two main floors, complemented by a spacious roof terrace (approx. 100m<sup>2</sup>) that boasts stunning views of the Harbour and the Rock.The main house features:Five generously sized bedrooms, including a master suite with a dressing room.Two bathrooms, one of which is en suite, plus two additional separate WCs. A spacious reception room and an elegant dining room perfect for entertaining.A large kitchen/diner leading to a charming, split-level private patio (approx. 70m<sup>2</sup>) ideal for outdoor gatherings. A top-floor laundry room, fitted with a second fully equipped kitchen, adding incredible versatility. This property over 100 years old, is rich in original features, including: High ceilings that enhance the sense of space.Beautiful ceramic flooring, matching Andalusian tiles on central patio walls and original wooden floorboards.A stunning central patio covered by a large skylight, flooding the home with natural light.Additional Features:The ground floor includes a commercial unit, which has been rented for over 15 years as a convenience store (currently vacant). This versatile space could be converted into a large garage or retained as a business opportunity.Subject to planning permissions, the property offers ...