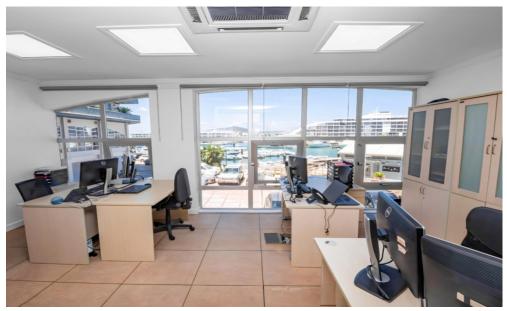

## **FEATURES**

- · 4 Parking permits for 2 Cars & 2 Bikes
- Fully Furnished

For Rent / Sale - Spacious office of approx.265m2 located within the Marina area and with close proximity to the town centre. Offers great views of the Marina. Fitted with air-conditioning, raised flooring, and fully fitted kitchen.Includes car parking permit for 2 cars and 2 bikes.Option to split and rent an area of approx. 100m2 or less @ £3,000 per calendar month (includes service charges and rates). Ready to move in! Available options - price includes SC & Rates:Office A - Size 29m2 - Price £1,100pcmOffice B - Size 20m2 - Price £1,000pcmOffice C - Size 7.5m2 - Price £450pcmOffice D - Size 7.5m2 - Price £450pcmOffice E - Size 15m2 - Price £700pcm

265m<sup>2</sup> **Interior Size:** 

**Exterior Size:** N/A Plot Area: N/A

Furnishing: Fully Furnished Ownership: Leasehold

£3061.7 Per Quarter Rates: Service Charges: £1493.98 Per Quarter

Price per sqm: £3,603.77