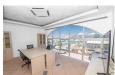

## **FEATURES**

- · 4 Parking permits for 2 Cars & 2 Bikes
- Fully Furnished

For Rent / Sale - Spacious office of approx.265m2 located within the Marina area and with close proximity to the town centre. Offers great views of the Marina. Fitted with air-conditioning, raised flooring, and fully fitted kitchen.Includes car parking permit for 2 cars and 2 bikes.Option to split and rent an area of approx. 100m2 or less @ £3,000 per calendar month (includes service charges and rates). Ready to move in! Available options - price includes SC & Rates:Office A - Size 29m2 - Price £1,100pcmOffice B - Size 20m2 - Price £1,000pcmOffice C - Size 7.5m2 - Price £450pcmOffice D - Size 7.5m2 - Price £450pcmOffice E - Size 15m2 - Price £700pcm

265m<sup>2</sup> **Interior Size:** 

**Exterior Size:** N/A Plot Area: N/A

Furnishing: Fully Furnished Ownership: Leasehold

£3061.7 Per Quarter Rates: Service Charges: £1493.98 Per Quarter

Price per sqm: £3,603.77