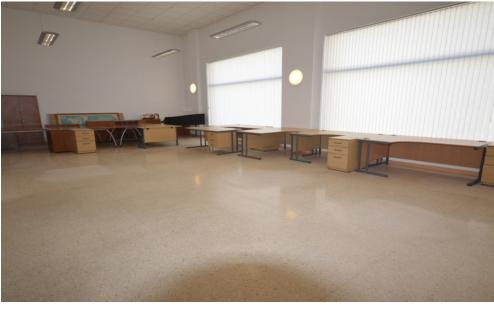

## **FEATURES**

- Storage space
- High ceilings
- CAT6 Cable
- Air-conditioning
- Server room

Smart offices available for rent conveniently located just a short walk of approximately 10 mins from the Spanish/Gibraltar border and within walking distance to the heart of town. The office area of 479m2 at ground/1st level with access via a shared entrance immediately off Devil's Tower Road - provides on the ground level (approx. 364m2) 6 private offices, one very large open plan office of approximately 138m2m2 with glass frontage maximising natural light, kitchen, housekeeping storeroom,ladies, and gents WC. On the 1st level there is a meeting room (approx. 36.8m2), kitchenette and office of approx. 71.8m2. The offices features high ceilings and very large front windows.Subject to change of use these offices could be suitable as a show room.Service Charges absorbed by the landlord.Viewing is highly recommended.

Interior Size: Exterior Size: Plot Area: Furnishing: 479m<sup>2</sup> N/A N/A Unfurnished

Ownership: Rates: Service Charges: Price per sqm: Leasehold £2270.23 Per Quarter TBC £0

BMI Group Limited, Unit 7 Portland House, Glacis Road, P.O. Box 469, Gibraltar