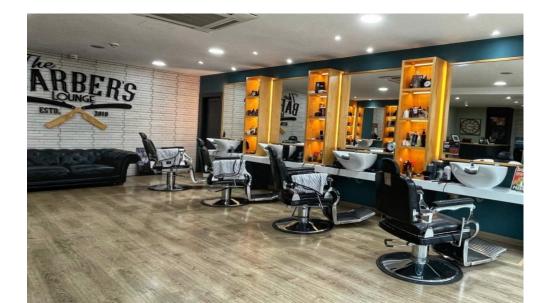

## WORLD TRADE CENTER

**FEATURES** 

\*To rent - Prime Opportunity\*Seize the chance to take over a well-established barbershop, ready for immediate occupation. Key Features: - \*Spacious Setup\*: Accommodates 4/6 stations, ideal for a thriving business. - \*Long-term Security\*: Over 10 years remaining on a transferable lease.- \*Established Clientele\*: Benefit from a healthy client base, particularly from the nearby World Trade Center.Requirements:- \*Deposit\*: 3 months deposit and surety are required.Location Highlights:- \*World Trade Center\*: Gibraltar's premier working environment, offering top-tier amenities such as: - Regus Business Centre - State-of-the-art telecommunications - High-speed lifts and climate control - Electronic security access and CCTV - Ample parking - Two food and beverage outlets - A creche - Print services operationThis location is renowned as Gibraltar's Signature Corporate Address, making it an excellent spot for your business.\*Call us to arrange a viewing and explore this exceptional opportunity.